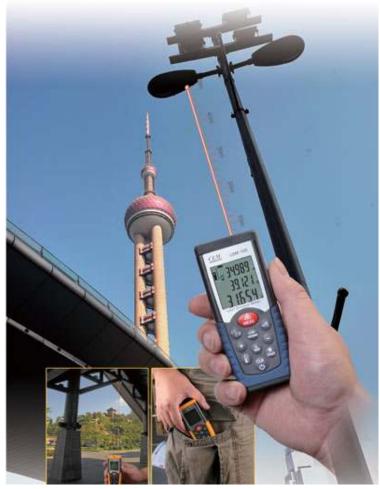

## **CEM LDM-100 Laser Distance Meter**

## **AVO NEW ZEALAND**



## Call 0800 485 990 for further info



| Features:                                    |   | Specifications:             | LDM-100                       |
|----------------------------------------------|---|-----------------------------|-------------------------------|
| Area, Volume Calculations                    | * | Measuring Range             | 0.05 to 50m(0.15ft to 164ft)  |
| Indirect measurement using Pythagoras        | * | Measuring accuracy(2σ)      | Typically: ±1.5 mm(± 0.06 in) |
| Addition/Subtraction                         | * | Smallest unit displayed     | 1mm                           |
| Continuous Measurement                       | * | Measuring units             | m,in,ft                       |
| Min/Max Distance Tracking                    | * | Measuring units             | Class II 635nm,<1mW