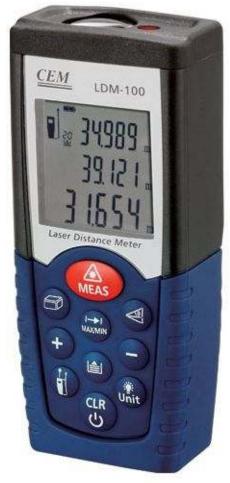

## **CEM LDM-100 Laser Distance Meter**

## **AVO NEW ZEALAND**



## Call 0800 485 990 for further info



| Features:                                    |   | Specifications:             | LDM-100                       |
|----------------------------------------------|---|-----------------------------|-------------------------------|
| Area, Volume Calculations                    | * | Measuring Range             | 0.05 to 50m(0.15ft to 164ft)  |
| Indirect measurement using Pythagoras        | * | Measuring accuracy(2σ)      | Typically: ±1.5 mm(± 0.06 in) |
| Addition/Subtraction                         | * | Smallest unit displayed     | 1mm                           |
| Continuous Measurement                       | * | Measuring units             | m,in,ft                       |
| Min/Max Distance Tracking                    | * | Measuring unit