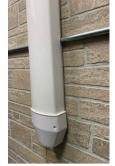

## Cover Guard 80mm Expandable Pair Coil Covers

**4-Stage Adjustability:** Designed to accommodate multiple zone pair coil, with the flexibility to expand from 50mm to 100mm deep, ensuring a perfect fit for a variety of installations.

## **UV Stabilized & Temperature Resistant:**

Tested to withstand temperatures ranging from -20°C to 60°C, ensuring durability in diverse conditions.

**Quick Snap Cover:** Engineered to stay securely in place, even under pressure, for reliable protection.

**Easy Lock Adjustable Fittings:** Open and close as needed for seamless system adjustments at any time, providing ultimate convenience.

**Durable Cam Screws:** Constructed from hardened plastic, these cam screws will never rust, offering long-lasting performance.

**Versatile Design**: Available in standard white, and paintable to match any installation environment.

For more information on our product limited warranty, visit www.globelink.co.nz  $\,$ 