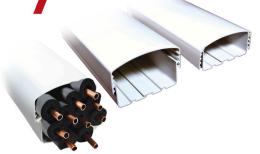

## Cover Guard 80mm Expandable Pair Coil Covers

**4-Stage Adjustability:** Designed to accommodate multiple zone pair coil, with the flexibility to expand from 50mm to 100mm deep, ensuring a perfect fit for a variety of installations.