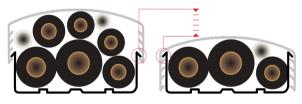

## Cover Guard 80mm Expandable Pair Coil Covers

**4-Stage Adjustability:** Designed to accommodate multiple zone pair coil, with the flexibility to expand from 50mm to 100mm deep, ensuring a perfect fit for a variety of installations.