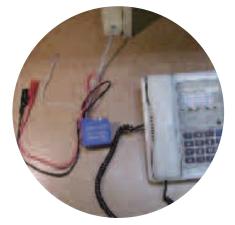

## Tone Generator (180 CB-G)

- Tone Generator is great tool for locating and identifying cable pairs or individual conductors.
- Besides providing tone generator, tone generator serves as a continuity and polarity tester.
- Test results are displayed by a three-colored led.
- Meets EN55011 EN61000-4-4 EN61000-4-5 EN61000-4-6