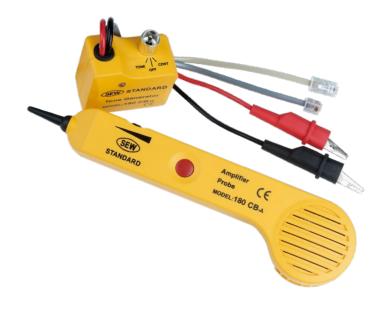

## Amplifier Probe (180 CB-A)

- The Amplifier Probe is designed to identify and trace wires or cables within a group without damaging the insulation.
- Work with any Tone Generator to identify wires.
- Volume control for increased sensitivity and adjustable to suit work environment.
- Recessed ON/OFF button prevents battery drain.
- Power supply is in any 9V battery with a life of Approximately 100 hours.
- A plug receptacle is designed for head set or hand set.

## Tone Generator (180 CB-G)

- Tone Generator is great tool for locating and identifying cable pairs or individual conductors.
- Besides providing tone generator, tone generator serves as a continuity and polarity tester.
- Test results are displayed by a three-colored led.
- Meets EN55011 EN61000-4-4 EN61000-4-5 EN61000-4-6