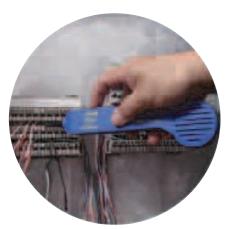

## Amplifier Probe (180 CB-A)

- The Amplifier Probe is designed to identify and trace wires or cables within a group without damaging the insulation.
- Work with any Tone Generator to identify wires.
- Volume control for increased sensitivity and adjustable to suit work environment.
- Recessed ON/OFF button prevents battery drain.
- Power supply is in any 9V battery with a life of Approximately 100 hours.
- A plug receptacle is designed for head set or hand set.